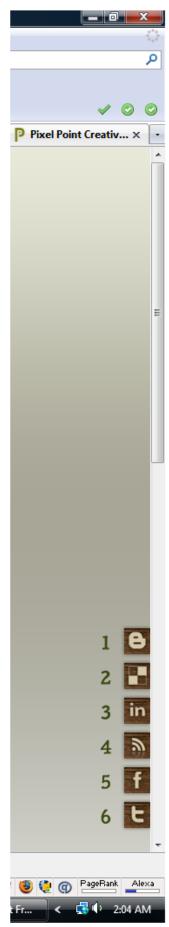

## Your tabs will appear on your site like the diagram on page 2. Meaning if you only want to use one tab, publish number 6 if you wish for it to appear at the bottom of the screen.